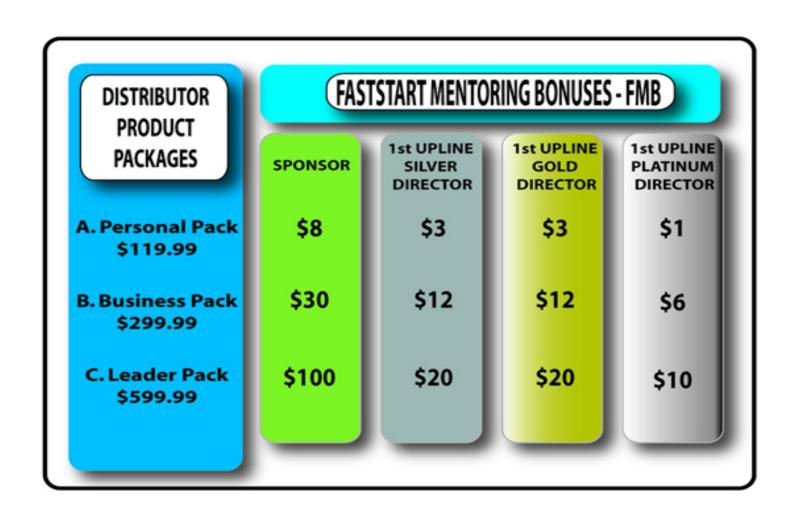

#### Compensation... Weekly Fast Start!

#### Income Potential At EVERY Level

A. \$119.00

B. \$299.00

C. \$599.00

Together We Can Protect OUR Environment, Improve Mileage for Most Engines, and Make A Profit in The Process....